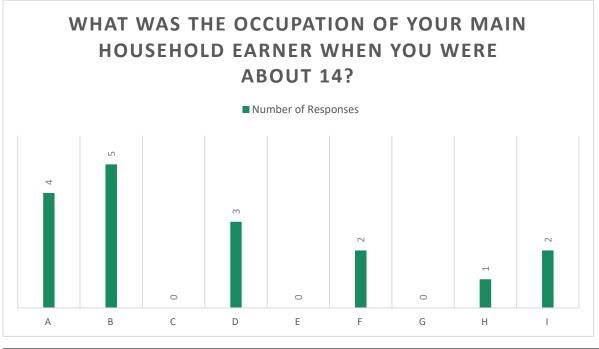

#### DID EITHER OF YOUR PARENTS ATTEND UNIVERSITY AND GAIN A DEGREE (EG BA/BSC OR EQUIVALENT) BY THE TIME YOU WERE 18?

| A | Modern professional and traditional professional occupations such as: teacher, nurse, physiotherapist, social worker, musician, police officer (sergeant or above), software designer, accountant, solicitor, medical practitioner, scientist, civil / mechanical engineer. |
|---|-----------------------------------------------------------------------------------------------------------------------------------------------------------------------------------------------------------------------------------------------------------------------------|
| В | Senior, middle, or junior managers or administrators such as: finance manager, chief executive, large business owner, office manager, retail manager, bank manager, restaurant manager, warehouse manager.                                                                  |
| С | Clerical and intermediate occupations such as: secretary, personal assistant, call centre agent, clerical worker, nursery nurse.                                                                                                                                            |
| D | Technical and craft occupations such as: motor mechanic, plumber, printer, electrician, gardener, train driver.                                                                                                                                                             |
| E | Routine, semi-routine, manual, and service occupations such as: postal worker, machine operative, security guard, caretaker, farm worker, catering assistant, sales assistant, HGV driver, cleaner, porter, packer, labourer, waiter/waitress, bar staff.                   |
| F | Small business owners who employed less than 25 people such as: corner shop owners, small plumbing companies, retail shop owner, single restaurant or cafe owner, taxi owner, garage owner.                                                                                 |
| G | Long term unemployed (claimed Jobseeker's Allowance or earlier unemployment benefit for more than a year)                                                                                                                                                                   |
| Н | Other, such as: retired / this question does not apply to me / I don't know                                                                                                                                                                                                 |
|   | Prefer not to say                                                                                                                                                                                                                                                           |