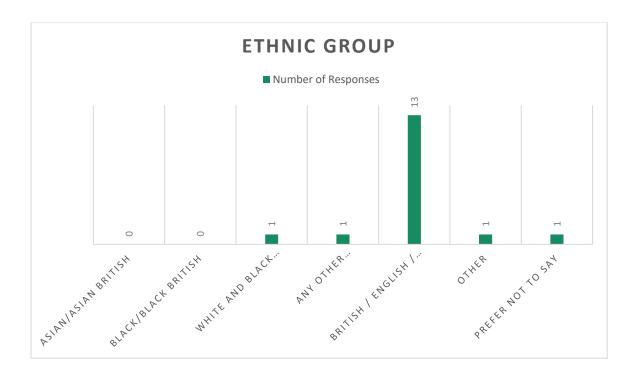

#### DID EITHER OF YOUR PARENTS ATTEND UNIVERSITY AND GAIN A DEGREE (EG BA/BSC OR EQUIVALENT) BY THE TIME YOU WERE 18?





| A | Modern professional and traditional professional occupations such as: teacher, nurse, physiotherapist, social worker, musician, police officer (sergeant or above), software designer, accountant, solicitor, medical practitioner, scientist, civil / mechanical engineer. |
|---|-----------------------------------------------------------------------------------------------------------------------------------------------------------------------------------------------------------------------------------------------------------------------------|
| В | Senior, middle, or junior managers or administrators such as: finance manager, chief executive, large business