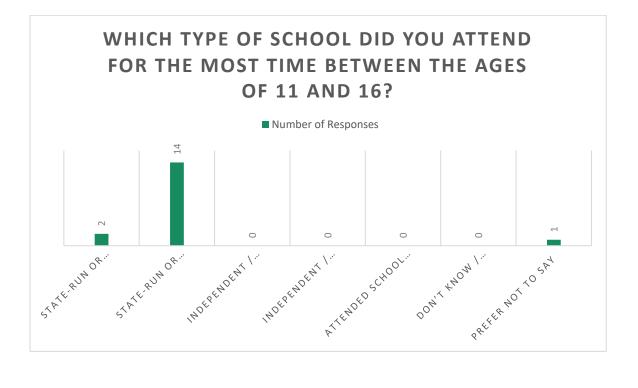

#### DID EITHER OF YOUR PARENTS ATTEND UNIVERSITY AND GAIN A DEGREE (EG BA/BSC OR EQUIVALENT) BY THE TIME YOU WERE 18?





| A | Modern professional and traditional professional occupations such as: teacher, nurse, physiotherapist, social worker, musician, police officer (sergeant or above), software designer, accountant, solicitor, medical practitioner, scientist, civil / mechanical engineer. |
|---|-----------------------------------------------------------------------------------------------------------------------------------------------------------------------------------------------------------------------------------------------------------------------------|
| В | Senior, middle, or junior managers or administrators such as: finance manager, chief executive, large business owner