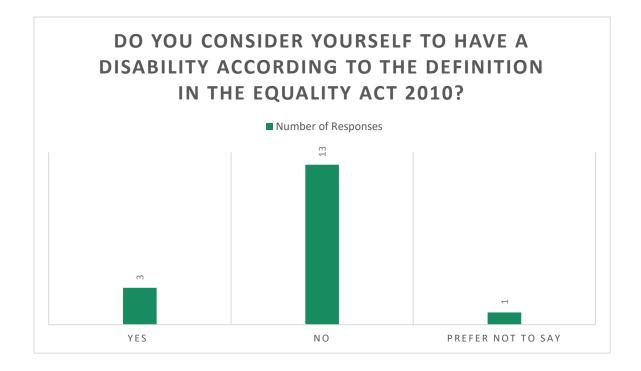

#### DID EITHER OF YOUR PARENTS ATTEND UNIVERSITY AND GAIN A DEGREE (EG BA/BSC OR EQUIVALENT) BY THE TIME YOU WERE 18?





| A | Modern professional and traditional professional occupations such as: teacher, nurse, physiotherapist, social worker, musician, police officer (sergeant or above), software designer, accountant, solicitor, medical practitioner, scientist, civil / mechanical engineer. |
|---|-----------------------------------------------------------------------------------------------------------------------------------------------------------------------------------------------------------------------------------------------------------------------------|
| В | Senior, middle, or junior managers or administrators such as: finance manager, chief executive, large busi