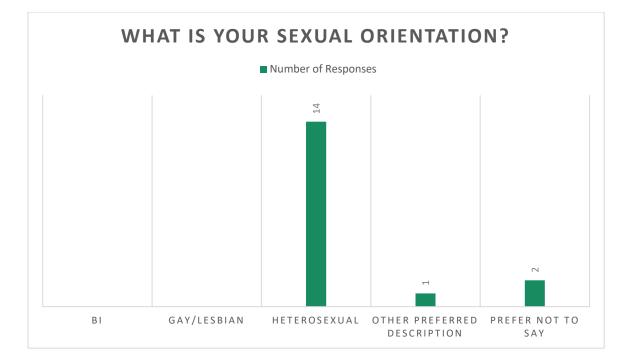

#### DID EITHER OF YOUR PARENTS ATTEND UNIVERSITY AND GAIN A DEGREE (EG BA/BSC OR EQUIVALENT) BY THE TIME YOU WERE 18?





| A | Modern professional and traditional professional occupations such as: teacher, nurse, physiotherapist, social worker, musician, police officer (sergeant or above), software designer, accountant, solicitor, medical practitioner, scientist, civil / mechanical engineer. |
|---|-----------------------------------------------------------------------------------------------------------------------------------------------------------------------------------------------------------------------------------------------------------------------------|
| В | Senior, middle, or junior managers or administrators such as: finance manager, chief executive, large business own