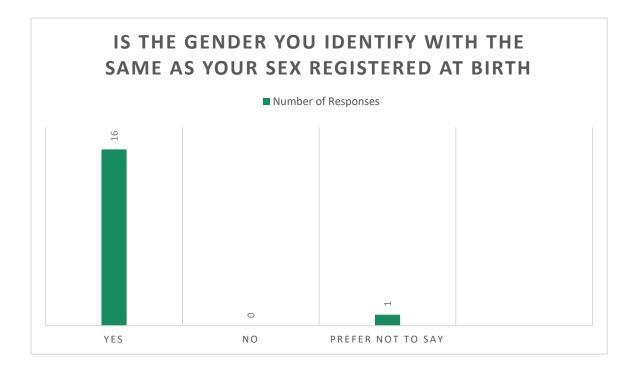

#### DID EITHER OF YOUR PARENTS ATTEND UNIVERSITY AND GAIN A DEGREE (EG BA/BSC OR EQUIVALENT) BY THE TIME YOU WERE 18?





| A | Modern professional and traditional professional occupations such as: teacher, nurse, physiotherapist, social worker, musician, police officer (sergeant or above), software designer, accountant, solicitor, medical practitioner, scientist, civil / mechanical engineer. |
|---|-----------------------------------------------------------------------------------------------------------------------------------------------------------------------------------------------------------------------------------------------------------------------------|
| В | Senior, middle, or junior managers or administrators such as: finance manager, chief executive, large