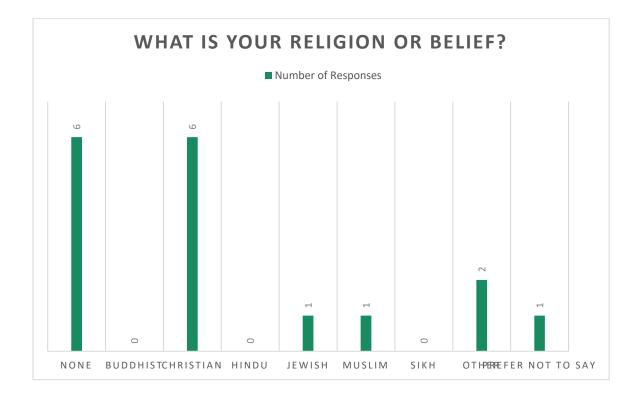

#### DID EITHER OF YOUR PARENTS ATTEND UNIVERSITY AND GAIN A DEGREE (EG BA/BSC OR EQUIVALENT) BY THE TIME YOU WERE 18?





| A | Modern professional and traditional professional occupations such as: teacher, nurse, physiotherapist, social worker, musician, police officer (sergeant or above), software designer, accountant, solicitor, medical practitioner, scientist, civil / mechanical engineer. |
|---|-----------------------------------------------------------------------------------------------------------------------------------------------------------------------------------------------------------------------------------------------------------------------------|
| В | Senior, middle, or junior managers or administrators such as: finance manager, chief executive, large business o