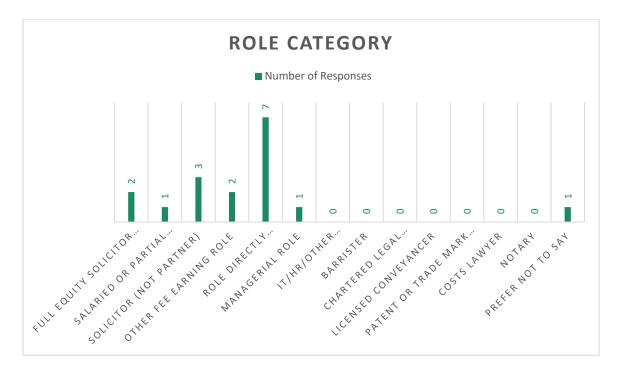

#### DID EITHER OF YOUR PARENTS ATTEND UNIVERSITY AND GAIN A DEGREE (EG BA/BSC OR EQUIVALENT) BY THE TIME YOU WERE 18?





| A | Modern professional and traditional professional occupations such as: teacher, nurse, physiotherapist, social worker, musician, police officer (sergeant or above), software designer, accountant, solicitor, medical practitioner, scientist, civil / mechanical engineer. |
|---|-----------------------------------------------------------------------------------------------------------------------------------------------------------------------------------------------------------------------------------------------------------------------------|
| В | Senior, middle, or junior managers or administrators such as: finance manager, chief executive, la