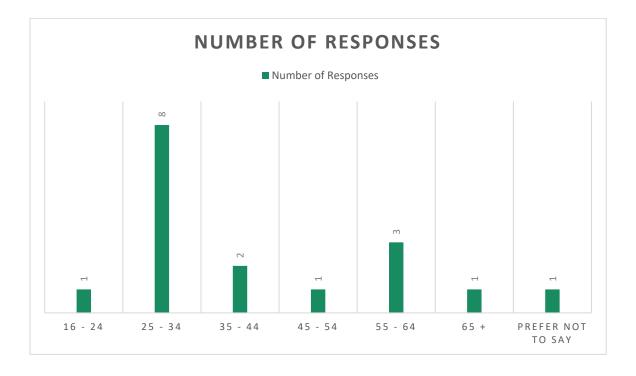

#### DID EITHER OF YOUR PARENTS ATTEND UNIVERSITY AND GAIN A DEGREE (EG BA/BSC OR EQUIVALENT) BY THE TIME YOU WERE 18?





| A | Modern professional and traditional professional occupations such as: teacher, nurse, physiotherapist, social worker, musician, police officer (sergeant or above), software designer, accountant, solicitor, medical practitioner, scientist, civil / mechanical engineer. |
|---|-----------------------------------------------------------------------------------------------------------------------------------------------------------------------------------------------------------------------------------------------------------------------------|
| В | Senior, middle, or junior managers or administrators such as: finance manager, chief executive, larg