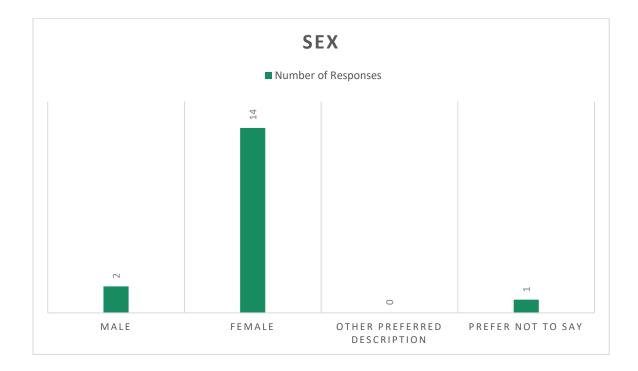

#### DID EITHER OF YOUR PARENTS ATTEND UNIVERSITY AND GAIN A DEGREE (EG BA/BSC OR EQUIVALENT) BY THE TIME YOU WERE 18?





| A | Modern professional and traditional professional occupations such as: teacher, nurse, physiotherapist, social worker, musician, police officer (sergeant or above), software designer, accountant, solicitor, medical practitioner, scientist, civil / mechanical engineer. |
|---|-----------------------------------------------------------------------------------------------------------------------------------------------------------------------------------------------------------------------------------------------------------------------------|
| В | Senior, middle, or junior managers or administrators such as: finance manager, chief executive, large bu