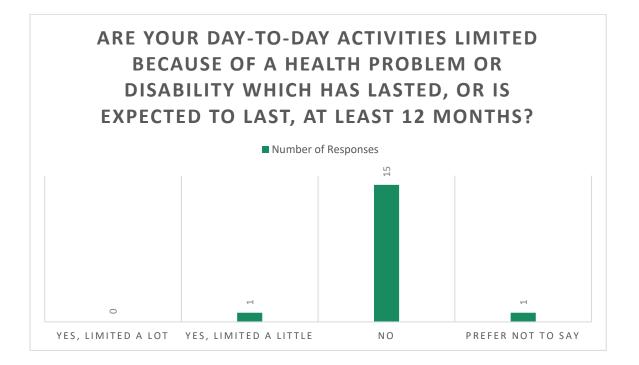

#### DID EITHER OF YOUR PARENTS ATTEND UNIVERSITY AND GAIN A DEGREE (EG BA/BSC OR EQUIVALENT) BY THE TIME YOU WERE 18?





| A | Modern professional and traditional professional occupations such as: teacher, nurse, physiotherapist, social worker, musician, police officer (sergeant or above), software designer, accountant, solicitor, medical practitioner, scientist, civil / mechanical engineer. |
|---|-----------------------------------------------------------------------------------------------------------------------------------------------------------------------------------------------------------------------------------------------------------------------------|
| В | Senior, middle, or junior managers or administrators such as: finance manager, chief executive, large busine