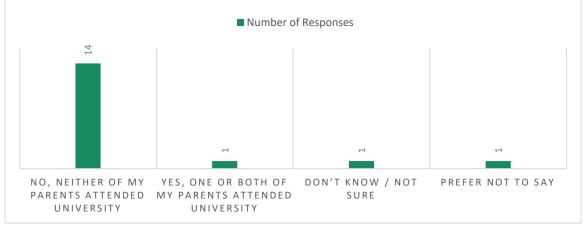

#### DID EITHER OF YOUR PARENTS ATTEND UNIVERSITY AND GAIN A DEGREE (EG BA/BSC OR EQUIVALENT) BY THE TIME YOU WERE 18?

| A | Modern professional and traditional professional occupations such as: teacher, nurse, physiotherapist, social worker, musician, police officer (sergeant or above), software designer, accountant, solicitor, medical practitioner, scientist, civil / mechanical engineer. |
|---|-----------------------------------------------------------------------------------------------------------------------------------------------------------------------------------------------------------------------------------------------------------------------------|
| В | Senior, middle, or junior managers or administrators such as: finance manager, chief executive, large business owner, office manager, retail manager, bank manager, restaurant manager, warehouse manager.                                                                  |
| С | Clerical and intermediate occupations such as: secretary, personal assistant, call centre agent, clerical worker, nursery nurse.                                                                                                                                            |
| D | Technical and craft occupations such as: motor mechanic, plumber, printer, electrician, gardener, train driver.                                                                                                                                                             |
| E | Routine, semi-routine, manual, and service occupations such as: postal worker, machine operative, security guard, caretaker, farm worker, catering assistant, sales assistant, HGV driver, cleaner, porter, packer, labourer, waiter/waitress, bar staff.                   |
| F | Small business owners who employed less than 25 people such as: corner shop owners, small plumbing companies, retail shop owner, single restaurant or cafe owner, taxi owner, garage owner.                                                                                 |
| G | Long term unemployed (claimed Jobseeker's Allowance or earlier unemployment benefit for more than a year)                                                                                                                                                                   |
| Н | Other, such as: retired / this question does not apply to me / I don't know                                                                                                                                                                                                 |
|   | Prefer not to say                                                                                                                                                                                                                                                           |